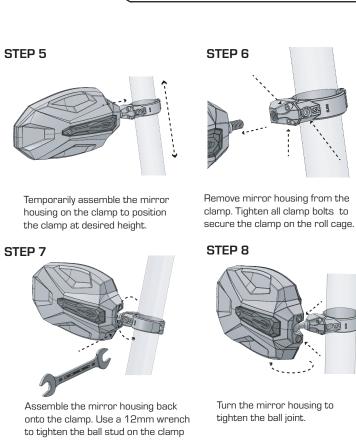

clamp assembly (2)

through the hole.

Place both halves of the clamp around roll cage tube. Complete the clamp assembly by tightening bolts. **DO NOT TIGHTEN THEM ALL THE WAY YET.** 

Temporarily assemble the mirror housing on the clamp to position the clamp at desired height.

Remove mirror housing from the clamp. Tighten all clamp boltst

STEP 6 see STEP 7 - 9