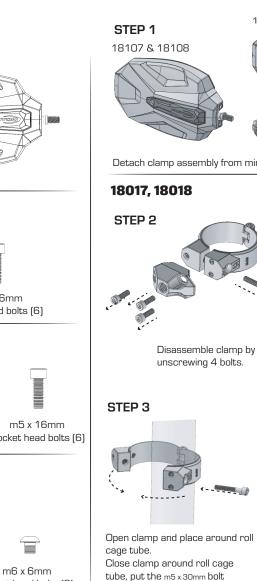

clamp assembly (2)

through the hole.

Place both halves of the clamp around roll cage tube. Complete the clamp assembly by tightening bolts. **DO NOT TIGHTEN THEM ALL THE WAY YET.** 

Temporarily assemble the mirror housing on the clamp to position the clamp at desired height.

Remove mirror housing from the clamp. Tighten all clamp boltst

STEP 6 see STEP 7 - 9