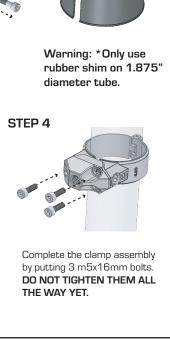

clamp assembly (2)

through the hole.

Place both halves of the clamp around roll cage tube. Complete the clamp assembly by tightening bolts. **DO NOT TIGHTEN THEM ALL THE WAY YET.** 

Temporarily assemble the mirror housing on the clamp to position the clamp at desired height.