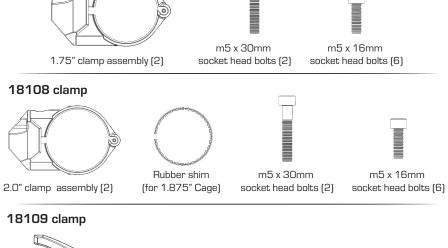

## PARTS LIST A - Mirror assembly - For all SKUS Left Mirror 18107 clamp 1.75" clamp assembly (2) 18108 clamp

m8 x 30mm

socket head bolts (4) socket head bolts (2)

Stainless steel

hook

Pro-fit and Profiled