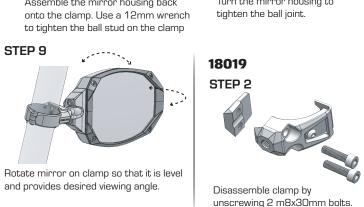

Remove mirror housing from the clamp. Tighten all clamp boltst

STEP 6 see STEP 7 - 9