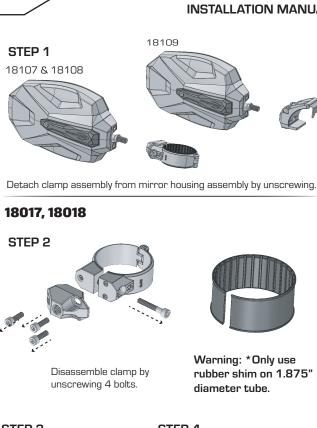

clamp assembly (2)

through the hole.

Place both halves of the clamp around roll cage tube. Complete the clamp assembly by tightening bolts. **DO NOT TIGHTEN THEM ALL THE WAY YET.** 

Temporarily assemble the mirror housing on the clamp to position the clamp at desired height.