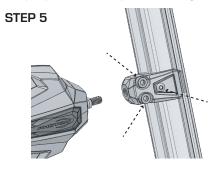

clamp assembly (2)

through the hole.

Place both halves of the clamp around roll cage tube. Complete the clamp assembly by tightening bolts. **DO NOT TIGHTEN THEM ALL THE WAY YET.** 

Temporarily assemble the mirror housing on the clamp to position the clamp at desired height.

Remove mirror housing from the clamp. Tighten all clamp boltst

STEP 6 see STEP 7 - 9