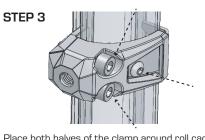

clamp assembly (2)

through the hole.

Place both halves of the clamp around roll cage tube. Complete the clamp assembly by tightening bolts. **DO NOT TIGHTEN THEM ALL THE WAY YET.** 

Temporarily assemble the mirror housing on the clamp to position the clamp at desired height.