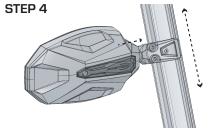

clamp assembly (2)

through the hole.

Place both halves of the clamp around roll cage tube. Complete the clamp assembly by tightening bolts. **DO NOT TIGHTEN THEM ALL THE WAY YET.** 

Temporarily assemble the mirror housing on the clamp to position the clamp at desired height.