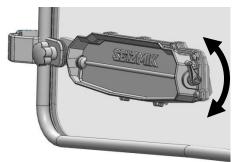

## Installation:

**1.** Peel plastic 4"back on bottom of windshield. Remove completely after windshield is fully installed.

**3.** Snap 2 clamps on each side of the roll cage and 2 across the top with the flanges facing forwards. Insert bolt through backing plates and windshield and loosely install nuts on all 6 clamps. Adjust windshield as needed and tighten nuts.