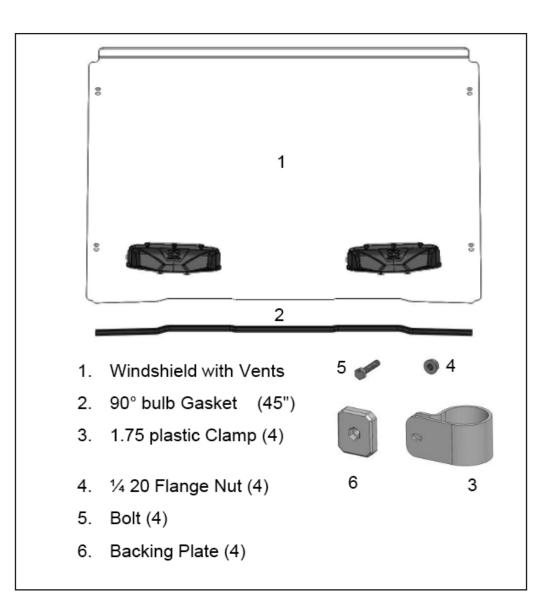

#### Kit Contents:

- 1. Windshield with Vents
- 5 🥜 🛛 💿 4

3

6

- Windshield with vents
  90° bulb Gasket (45")
- 3. 1.75 plastic Clamp (4)
- 4. 1/4 20 Flange Nut (4)
- 5. Bolt (4)
- 6. Backing Plate (4)

For item part numbers refer to the appendix at the back of these instructions.