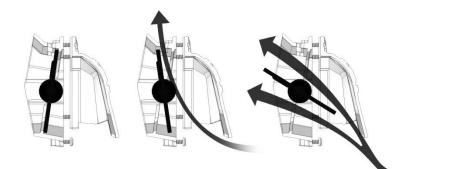

## **VENT OPERATION:**

The vent has 3 positions: Closed, Defog, and open.

| Item # | Part#       | Honda Pioneer 700 Vented Windshield (25033)<br>Description |
|--------|-------------|------------------------------------------------------------|
|        |             |                                                            |
| 2      | 54 SW-90245 | 90° Bulb Gasket 45"                                        |
| 3      | 54 SW-90246 | 1.75 plastic Clamp                                         |
| 4      | 54 SW-90242 | ¼ 20 Flange Nut                                            |
| 5      | 54 SW-90243 | ¼ 20 x 1¼ flange bolt                                      |
| 6      | 54 SW-90219 | Plastic backing plate                                      |
|        | 54 SW-90156 | Vent/scoop                                                 |
|        | 54 SW-90157 | Louver Assembly                                            |
|        | 54 SW-90158 | Vent gasket                                                |
|        | 54 SW-90159 | 6-20 x .75 screw                                           |