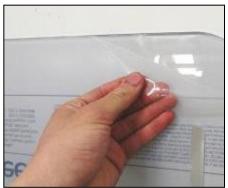

## Installation:

**1.** Peel plastic 4"back on bottom of windshield. Remove completely after windshield is fully installed.

**3.** Snap 2 clamps on each side of the roll cage and 2 across the top with the flanges facing forwards. Insert bolt through backing plates and windshield and loosely install nuts on all 6 clamps. Adjust windshield as needed and tighten nuts.