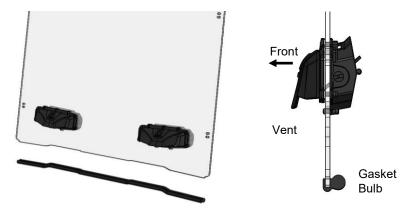

**2.** Push the gasket on the bottom of the windshield with the bulb section oriented as shown

## **VENT OPERATION:**

The vent has 3 positions: Closed, Defog, and open.

| Item # | Part#       | Honda Pioneer 700 Vented Windshield (25033)<br>Description |
|--------|-------------|------------------------------------------------------------|
|        |             |                                                            |
| 2      | 54 SW-90245 | 90° Bulb Gasket 45"                                        |
| 3      | 54 SW-90246 | 1.75 plastic Clamp                                         |
| 4      | 54 SW-90242 | ¼ 20 Flange Nut                                            |
| 5      | 54 SW-90243 | ¼ 20 x 1¼ flange bolt                                      |
| 6      | 54 SW-90219 | Plastic backing plate                                      |
|        | 54 SW-90156 | Vent/scoop                                                 |
|        | 54 SW-90157 | Louver Assembly                                            |
|        | 54 SW-90158 | Vent gasket                                                |
|        | 54 SW-90159 | 6-20 x .75 screw                                           |