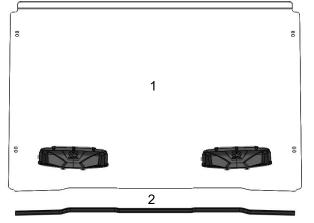

#### Kit Contents:

- 1. Windshield with Vents
- 5 🥜 🛛 💿 4

3

6

- Windshield with vents
  90° bulb Gasket (45")
- 3. 1.75 plastic Clamp (4)
- 4. 1/4 20 Flange Nut (4)
- 5. Bolt (4)
- 6. Backing Plate (4)

For item part numbers refer to the appendix at the back of these instructions.