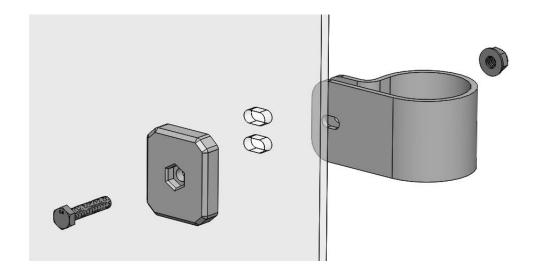

## Installation:

**1.** Peel plastic 4"back on bottom of windshield. Remove completely after windshield is fully installed.

**3.** Snap 2 clamps on each side of the roll cage and 2 across the top with the flanges facing forwards. Insert bolt through backing plates and windshield and loosely install nuts on all 6 clamps. Adjust windshield as needed and tighten nuts.