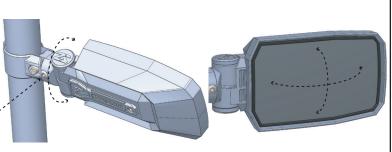

#### STEP 5

Rotate mirror on clamp so that it is level and provides desired viewing angle.

Tighten all 3 bolts to secure the clamp on the roll cage once adjustment is complete.

### STEP 6

STEP 7

Loosen M6 x 12mm bolts to rotate mirror housing for desired angle. Re-tighten bolts once adjustment is complete.

Adjust mirror tray by pushing edges of the tray for final adjustment.