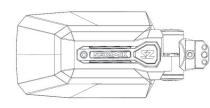

# TRAILRIDER MIRROR - 56-90093KIT INSTALLATION MANUAL

## **PARTS LIST**

#### Driver side Mirror



Passenger side Mirror



## 1.75" Clamp assembly (2)



M8 x16mm socket head bolts (2)



M6 x 25mm socket head bolts (4)



M6 x 12mm button head bolts (4)



#### STEP 1



Disassemble 3 bolts by unscrewing.

#### STEP 2



Assemble clamp using M8 x 16mm bolt. **DO NOT TIGHTEN IT ALL THE WAY YET.** 

#### STEP 3



Open clamp and place around roll cage tube. Close clamp around roll cage tube.

#### STEP 4



Complete the clamp assembly by installing 2 M6 x 25mm bolts. **DO NOT TIGHTEN THEM ALL THE WAY YET.** 

#### STEP 5



Rotate mirror on clamp so that it is level and provides desired viewing angle.



Tighten all 3 bolts to secure the clamp on the roll cage once adjustment is complete.

### STEP 6



STEP 7

Loosen M6 x 12mm bolts to rotate mirror housing for desired angle. Re-tighten bolts once adjustment