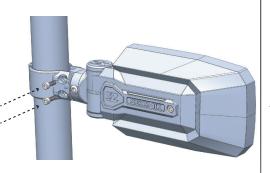

#### STEP 4

Complete the clamp assembly by installing 2 M6 x 25mm bolts. **DO NOT TIGHTEN THEM ALL THE WAY YET.** 