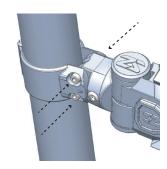

### STEP 6

STEP 7

Loosen M6 x 12mm bolts to rotate mirror housing for desired angle. Re-tighten bolts once adjustment is complete.

Adjust mirror tray by pushing edges of the tray for final adjustment.