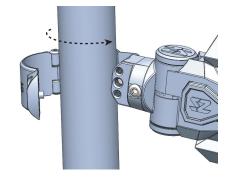

#### STEP 3

Open clamp and place around roll cage tube. Close clamp around roll cage tube.