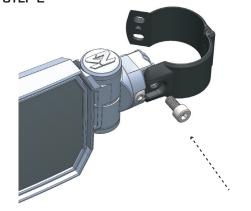

#### STEP 2

Assemble clamp using M8 x 16mm bolt. **DO NOT TIGHTEN IT ALL THE WAY YET.** 

#### STEP 3

Open clamp and place around roll cage tube. Close clamp around roll cage tube.

#### STEP 4

Complete the clamp assembly by installing 2 M6 x 25mm bolts. **DO NOT TIGHTEN THEM ALL THE WAY YET.** 