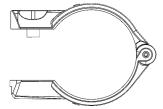

## 1.75" Clamp assembly (2)

M8 x16mm socket head bolts (2)

M6 x 25mm socket head bolts (4)

M6 x 12mm button head bolts (4)

#### STEP 2

Assemble clamp using M8 x 16mm bolt. **DO NOT TIGHTEN IT ALL THE WAY YET.** 

#### STEP 3

Open clamp and place around roll cage tube. Close clamp around roll cage tube.

#### STEP 4

Complete the clamp assembly by installing 2 M6 x 25mm bolts. **DO NOT TIGHTEN THEM ALL THE WAY YET.** 