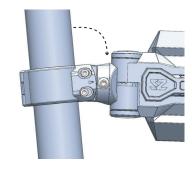

#### STEP 5

Rotate mirror on clamp so that it is level and provides desired viewing angle.

Tighten all 3 bolts to secure the clamp on the roll cage once adjustment is complete.