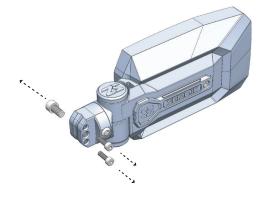

# TRAILRIDER MIRROR - 56-90093KIT INSTALLATION MANUAL

## **PARTS LIST**

#### Driver side Mirror



Passenger side Mirror



## 1.75" Clamp assembly (2)



M8 x16mm socket head bolts (2)



M6 x 25mm socket head bolts (4)



M6 x 12mm button head bolts (4)



#### STEP 1



Disassemble 3 bolts by unscrewing.

#### STEP 2



Assemble clamp using M8 x 16mm bolt. **DO NOT TIGHTEN IT ALL THE WAY YET.** 

#### STEP 3



Open clamp and place around roll cage tube. Close clamp around roll cage tube.

#### STEP 4



Complete the clamp assembly by installing 2 M6 x 25mm bolts. **DO NOT TIGHTEN THEM ALL THE WAY YET.** 

#### STEP 5



Rotate mirror on clamp so that it is level and provides desired viewing angle.



Tighten all 3 bolts to secure the clamp on the roll cage once adjustment is complete.

### STEP 6



STEP 7

Loosen M6 x 12mm bolts to rotate mirror housing for desired angle. Re-tighten bolts once adjustment is complete.

Adjust mirror tray by pushing edges of the tray for final adjustment.