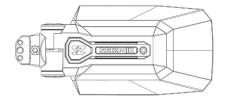

# TRAILRIDER MIRROR - 56-90093KIT INSTALLATION MANUAL

## **PARTS LIST**

#### Driver side Mirror



Passenger side Mirror



## 1.75" Clamp assembly (2)



M8 x16mm socket head bolts (2)



M6 x 25mm socket head bolts (4)



M6 x 12mm button head bolts (4)



#### STEP 1



Disassemble 3 bolts by unscrewing.

#### STEP 2



Assemble clamp using M8 x 16mm bolt. **DO NOT TIGHTEN IT ALL THE WAY YET.** 

#### STEP 3



Open clamp and place around roll cage tube. Close clamp around roll cage tube.

#### STEP 4



Complete the clamp assembly by installing 2 M6 x 25mm bolts. **DO NOT TIGHTEN THEM ALL THE WAY YET.** 

#### STEP 5



Rotate mirror on clamp so that it is level and provides desired viewing angle.



Tighten all 3 bolts to secure the clamp on the roll cage once adjustment is complete.

### STEP 6



STEP 7

Loosen M6 x 12mm bolts to rotate mirror housing for desired angle. Re-tigh